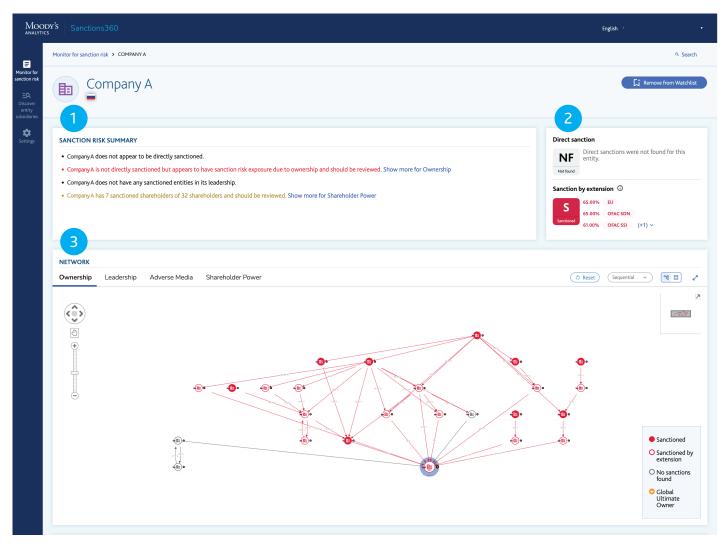

#### **PRODUCT FEATURES**

1 SUMMARY

Get a summary of sanctions risk on an entity to understand whether it is directly sanctioned, or sanctioned by extension due to its ownership, including any sanctions risk in its leadership.

Quickly see whether an entity is sanctioned or sanctioned by entension based on different rules and regulations from OFAC, EU and UK.

**SANCTIONS** 

NETWORK

Visualize the ownership structure, and easily explore the leadership, adverse media, and the shareholder power of an entity to understand who has control.